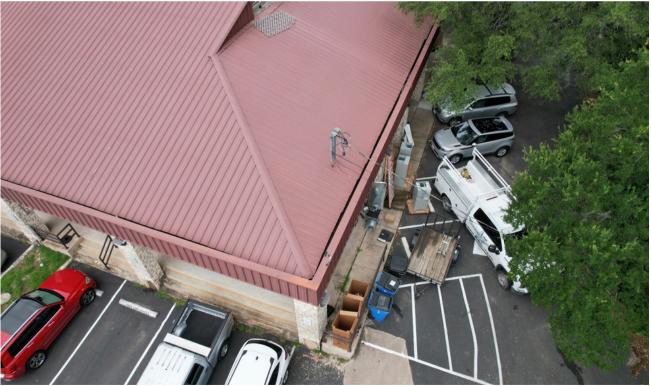

## APPENDIX A - REFERENCE PHOTOS THE FOLLOWING PHOTOS ARE PROVIDED FOR VISUAL CONTEXT AND SHOW CURRENT ROOF CONDITIONS. THESE ARE FOR REFERENCE ONLY AND SHOULD NOT LIMIT THE SCOPE OR CREATIVITY OF YOUR PROPOSED SOLUTION.

APPENDIX A, PAGE 2 CITY OF JONESTOWN, TEXAS