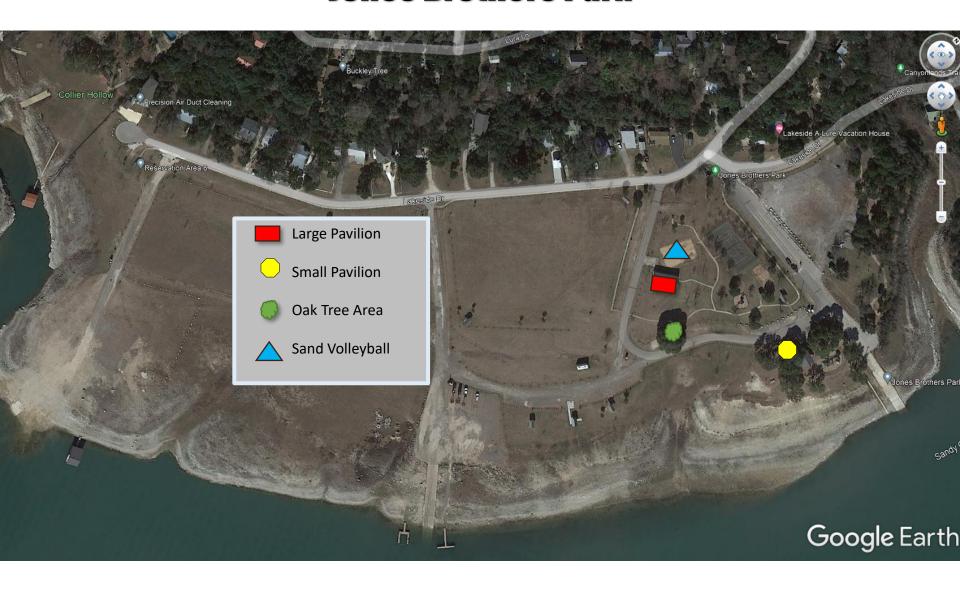

## **Jones Brothers Park**

## Fireman's Park – Smoker Pit Area

| Reservation Areas & Locations                                                               | Amenities                                                                                                      |
|---------------------------------------------------------------------------------------------|----------------------------------------------------------------------------------------------------------------|
| Large Pavilion Jones Brothers Park (alcoholic beverages permitted in cans and plastic only) | 60'x30' covered concrete pad, 9-10 Picnic Tables, 2 BBQ Grills, Electricity, Water Spigot, 60 person maximum   |
| Small Pavilion Jones Brothers Park (No alcoholic beverages permitted at this pavilion)      | 30'x30' covered concrete pad, 5-6 Picnic Tables,<br>3 BBQ Grills, Electricity, Water Spigot, 30 person maximum |
| Oak Tree Picnic Area<br>Jones Brothers Park                                                 | 2 Picnic Tables, 1 BBQ Grill, Electricity, Water Spigot                                                        |
| Sandy Volleyball Court<br>Jones Brothers Park                                               | Sand Court and Net                                                                                             |
| Smoker Pit & Picnic Area<br>Fireman's Park                                                  | Extra large smoker pit, 11 Picnic Tables, Electricity, Water Spigot, Water Fountain, Festoon Lighting          |