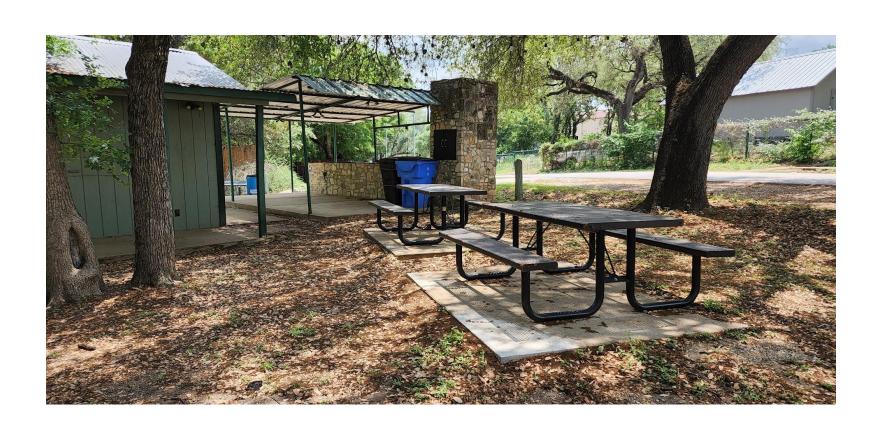

## Fireman's Park – Smoker Pit Area

| Reservation Areas & Locations                                                               | Amenities                                                                                                      |
|---------------------------------------------------------------------------------------------|----------------------------------------------------------------------------------------------------------------|
| Large Pavilion Jones Brothers Park (alcoholic beverages permitted in cans and plastic only) | 60'x30' covered concrete pad, 9-10 Picnic Tables, 2 BBQ Grills, Electricity, Water Spigot, 60 person maximum   |
| Small Pavilion Jones Brothers Park (No alcoholic beverages permitted at this pavilion)      | 30'x30' covered concrete pad, 5-6 Picnic Tables,<br>3 BBQ Grills, Electricity, Water Spigot, 30 person maximum |
| Oak Tree Picnic Area<br>Jones Brothers Park                                                 | 2 Picnic Tables, 1 BBQ Grill, Electricity, Water Spigot                                                        |
| Sandy Volleyball Court<br>Jones Brothers Park                                               | Sand Court and Net                                                                                             |
| Smoker Pit & Picnic Area<br>Fireman's Park                                                  | Extra large smoker pit, 11 Picnic Tables, Electricity, Water Spigot, Water Fountain, Festoon Lighting          |